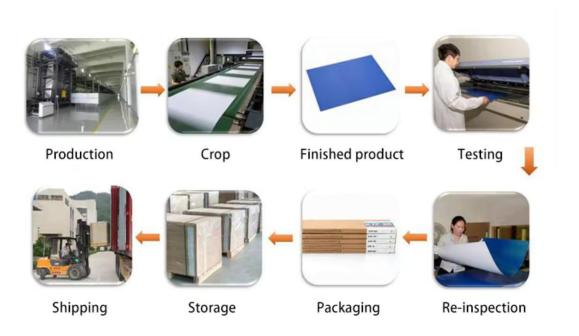

## The Packaging of Positive PS Plate

Two coated faces are placed facing each other, separated by neutral backing paper in the middle, the outside is covered with plastic lined black Kraft paper and placed in the carton box, each carton box is loaded around 50 -100 pieces,

Then stack the loaded carton boxes neatly on the wooden pallet and protect them with wooden frames or cardboard.

Finally, wrap it with kraft paper or plastic film and tighten by plastic tapes.

Or Packed according to customer requirements.